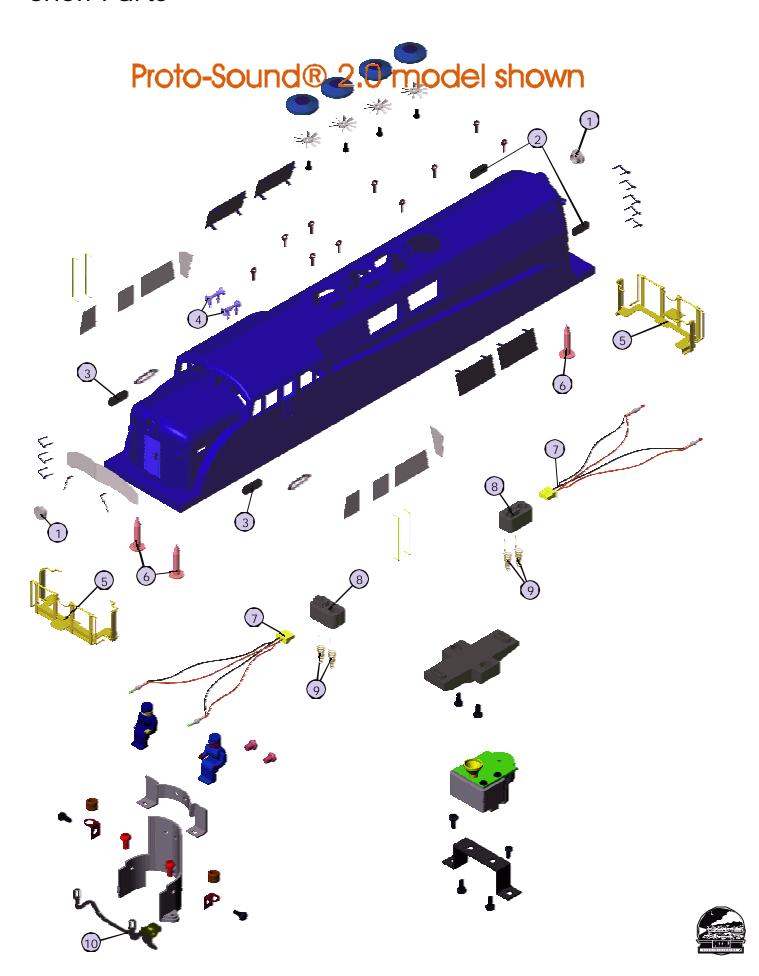

## ShellParts

| \$Price \$Price |                                                           |                    |      |                                                               |            |      |  |  |
|-----------------|-----------------------------------------------------------|--------------------|------|---------------------------------------------------------------|------------|------|--|--|
| Nan             |                                                           | \$Price<br>PerUnit | Mam  | neandNumber Part #                                            |            |      |  |  |
| 1.)             | Lens(clear) FA-0000115                                    | 2.00               | 3.)  |                                                               |            | 00   |  |  |
| 1.)             | (3.4x5.7x9.6mm)(2.0x7.0mmlenshead)                        | 2.00               | 5.)  | (blackw/whitenumbers)(front)(3.6)                             |            | 00   |  |  |
|                 | (ribbedforpressfit)(headlight/reverselight)               |                    |      | (plastic)(Monon)(#30)                                         | . ,        |      |  |  |
| 2.)             | Numberboard FG-2100401                                    | 2.00               |      |                                                               | 100422 2.  | 00   |  |  |
| /               | (blackw/knownumbers)(rear)(2.8x8.6mm)                     |                    |      | (blackw/whitenumbers)(front)(3.6)                             |            |      |  |  |
|                 | (plastic)                                                 |                    |      | (plastic)(Monon)(#33)                                         | ,          |      |  |  |
|                 | Numberboard FG-2100402                                    | 2.00               |      |                                                               | 100423 2.  | 00   |  |  |
|                 | (blackw/whitenumbers)(rear)(2.8x8.6mm)                    |                    |      | (blackw/whitenumbers)(front)(3.6)                             | (9.5mm)    |      |  |  |
|                 | (plastic)(WesternMaryland)(#80)                           |                    |      | (plastic)(Monon)(#36)                                         | ,          |      |  |  |
|                 | Numberboard FG-2100403                                    | 2.00               |      |                                                               | 100424 2.  | 00   |  |  |
|                 | (blackw/whitenumbers)(rear)(2.8x8.6mm)                    |                    |      | (blackw/whitenumbers)(front)(3.6)                             | (9.5mm)    |      |  |  |
|                 | (plastic)(WesternMaryland)(#81)                           |                    |      | (plastic)(ElectroMotiveDivision)(#4                           | 197)       |      |  |  |
|                 | Numberboard FG-2100404                                    | 2.00               |      |                                                               |            | 00   |  |  |
|                 | (blackw/whitenumbers)(rear)(2.8x8.6mm)                    |                    |      | (blackw/whitenumbers)(front)(3.6)                             |            |      |  |  |
|                 | (plastic)(WesternMaryland)(#83)                           |                    |      | (plastic)(ElectroMotiveDivision)(#4                           | 199)       |      |  |  |
|                 | Numberboard FG-2100405                                    | 2.00               |      |                                                               |            | 00   |  |  |
|                 | (blackw/whitenumbers)(rear)(2.8x8.6mm)                    |                    |      | (blackw/whitenumbers)(front)(3.6)                             |            |      |  |  |
|                 | (plastic)(FloridaEastCoast)(#601)                         |                    |      | (plastic)(ElectroMotiveDivision)(#5                           |            |      |  |  |
|                 | Numberboard FG-2100406                                    | 2.00               | 4.)  |                                                               |            | 00   |  |  |
|                 | (blackw/whitenumbers)(rear)(2.8x8.6mm)                    |                    | 5.)  |                                                               | 150066 10. | 00   |  |  |
|                 | (plastic)(FloridaEastCoast)(#604)                         |                    |      | (front&rear)(knowsidehandrails)                               | " ·        |      |  |  |
|                 | Numberboard FG-2100407                                    | 2.00               |      | (WesternMaryland)(#80)(#81)(                                  |            |      |  |  |
|                 | (blackw/whitenumbers)(rear)(2.8x8.6mm)                    |                    |      | (FloridaEastCoast)(#601)(#604                                 | )(#606)    |      |  |  |
|                 | (plastic)(FloridaEastCoast)(#606)                         | 2.00               |      | (Monon)(#30)(#33)(#36)                                        | 400)/#503) |      |  |  |
|                 | Numberboard FG-2100408                                    | 2.00               | Γο.\ | (ElectroMotiveDivision)(#497)(#                               |            | 00   |  |  |
|                 | (blackw/whitenumbers)(rear)(2.8x8.6mm)                    |                    | 5a.) | , , ,                                                         |            | 00   |  |  |
|                 | (plastic)(Monon)(#30)<br>Numberboard FG-2100409           | 2.00               |      | (WesternMaryland)(#80)(#81)(<br>(FloridaEastCoast)(#601)(#604 |            |      |  |  |
|                 | (blackw/whitenumbers)(rear)(2.8x8.6mm)                    | 2.00               |      | (Monon)(#30)(#33)(#36)                                        | )(#000)    |      |  |  |
|                 | (plastic)(Monon)(#33)                                     |                    |      | (ElectroMotiveDivision)(#497)(#                               | /00)(#503) |      |  |  |
|                 | Numberboard FG-2100410                                    | 2.00               | 5h ) |                                                               |            | 00   |  |  |
|                 | (blackw/whitenumbers)(rear)(2.8x8.6mm)                    | 2.00               | 00.) | (WesternMaryland)(#80)(#81)(                                  |            | 00   |  |  |
|                 | (plastic)(Monon) (#36)                                    |                    |      | (FloridaEastCoast)(#601)(#604                                 |            |      |  |  |
|                 | Numberboard FG-2100411                                    | 2.00               |      | (Monon)(#30)(#33)(#36)                                        | ,(" 555)   |      |  |  |
|                 | (blackw/whitenumbers)(rear)(2.8x8.6mm)                    | 2.00               |      | (ElectroMotiveDivision)(#497)(#                               | 499)(#503) |      |  |  |
|                 | (plastic)(ElectroMotiveDivision)(#497)                    |                    | 6.)  |                                                               |            | 15   |  |  |
|                 | Numberboard FG-2100412                                    | 2.00               | ,    | (M3x20.0mm)(washerhead)(self-dr                               |            |      |  |  |
|                 | (blackw/whitenumbers)(rear)(2.8x8.6mm)                    |                    | 7.)  | L.E.D.s(red)(6v)(2) CE-00                                     | 000026 5.  | 00   |  |  |
|                 | (plastic)(ElectroMotiveDivision)(#499)                    |                    |      | (150.0mmlongwiresw/redmale2p                                  | inplug)    |      |  |  |
|                 | Numberboard FG-2100413                                    | 2.00               | 8.)  | Contactspringbase(black) BH-00                                | 000001 2.  | 00   |  |  |
|                 | (blackw/whitenumbers)(rear)(2.8x8.6mm)                    |                    |      | (plastic)(for1male2pinplug)                                   |            |      |  |  |
|                 | (plastic)(ElectroMotiveDivision)(#503)                    |                    | 9.)  |                                                               |            | 50   |  |  |
| 3.)             | Numberboard FG-2100414                                    | 2.00               | 10.) |                                                               |            | 00   |  |  |
|                 | (blackw/knownumbers)(front)(3.6x9.5mm)                    |                    |      | (140.0mmlongwiresw/yellowmale                                 | 2pinplug)  |      |  |  |
|                 | (plastic)                                                 |                    |      | (grainofwheat)(cabinteriorlights)                             |            |      |  |  |
|                 | Numberboard FG-2100415                                    | 2.00               |      |                                                               |            |      |  |  |
|                 | (blackw/whitenumbers)(front)(3.6x9.5mm)                   |                    |      | *Requires Exchange                                            |            |      |  |  |
|                 | (plastic)(WesternMaryland)(#80)                           | 2.00               |      | Allpartsarepricedaseac                                        | n          |      |  |  |
|                 | Numberboard FG-2100416                                    | 2.00               |      |                                                               |            |      |  |  |
|                 | (blackw/whitenumbers)(front)(3.6x9.5mm)                   |                    |      |                                                               |            |      |  |  |
|                 | (plastic)(WesternMaryland)(#81)<br>Numberboard FG-2100417 | 2.00               |      |                                                               |            |      |  |  |
|                 | (blackw/whitenumbers)(front)(3.6x9.5mm)                   | 2.00               |      |                                                               |            |      |  |  |
|                 | (plastic)(WesternMaryland)(#83)                           |                    |      |                                                               |            |      |  |  |
|                 | Numberboard FG-2100418                                    | 2.00               |      |                                                               |            |      |  |  |
|                 | (blackw/whitenumbers)(front)(3.6x9.5mm)                   | 2.00               |      |                                                               |            |      |  |  |
|                 | (plastic)(FloridaEastCoast)(#601)                         |                    |      |                                                               |            |      |  |  |
|                 | Numberboard FG-2100419                                    | 2.00               |      |                                                               |            |      |  |  |
|                 | (blackw/whitenumbers)(front)(3.6x9.5mm)                   |                    |      |                                                               |            |      |  |  |
|                 | (plastic)(FloridaEastCoast)(#604)                         |                    |      |                                                               |            | _    |  |  |
|                 | Numberboard FG-2100420                                    | 2.00               |      |                                                               |            |      |  |  |
|                 | (blackw/whitenumbers)(front)(3.6x9.5mm)                   |                    |      |                                                               |            |      |  |  |
|                 | (plastic)(FloridaEastCoast)(#606)                         |                    |      |                                                               |            | ELEC |  |  |
|                 |                                                           |                    |      |                                                               |            |      |  |  |

BL-2 Diesel Engine Shell Parts