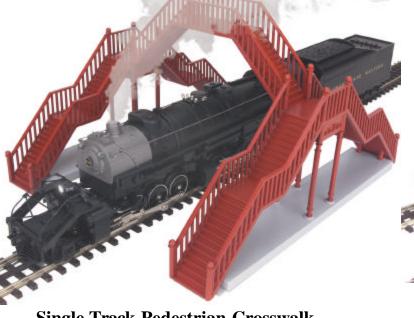

Single Track Pedestrian Crosswalk ItemNumber 30-9053

### **One-Track Crosswalk:**

• Center crosswalk over track for maximum clearance.