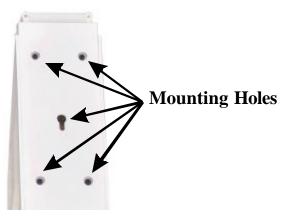

## Installation:

Mounting onto Platform:

- •The crosswalk is designed to hide the mounting screws.
- •Placethe enclosed templateondesired location o n layout, and mark mounting screw locations.
- •Remove template and drivefour mounting screws (included) intoplatform where indicated bytemplate, but donotputthemall the way in.
- •Fitthescrewheadsinto theround parts of the fourmountingholes, then slide the crosswalk <sup>1</sup>/<sub>4</sub>" tolock it into place.