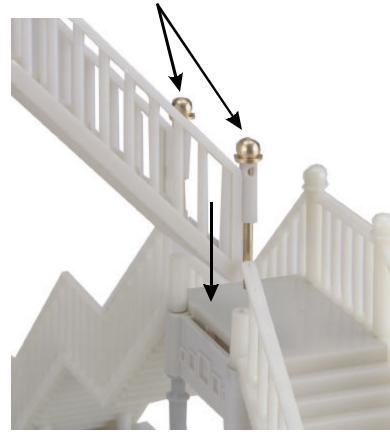

## **Assembly:**

Alignscrew posts oncrosswalkendand stairway, andpush together until flush. Insert screwsbyhandtosecure.