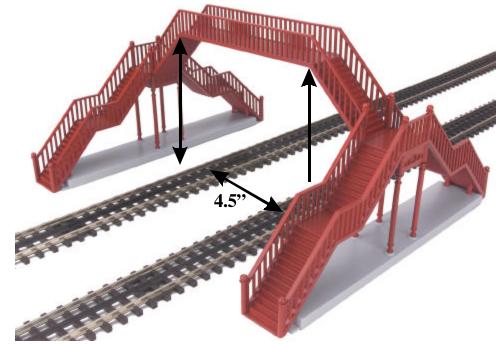

### **Two-Track Crosswalk:**

- Center crosswalk over tracksformaximum clearance.
- Forbest results, parallel tracks should measure 4.5 inches from center railtocenter rail.

Note:the crosswalk length has beenmeasured to correspond with RealTraxtrackbedwidth. To center1-trackcrosswalk overRealTrax,align edgesof trackbed withcorner wheresteps give waytoflatcrosswalk. To center 2-track crosswalk overRealTrax and ensure the recommended 4.5 inches between centerrails, align outer edge of each trackbed with corner wheresteps give wayto flatcrosswalk. 2 Track Dedestrian Crosswalk

2-TrackPedestrian Crosswalk ItemNumber 30-9066